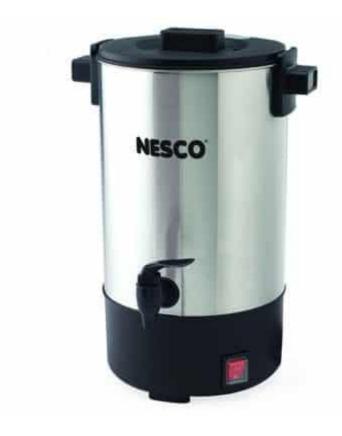

## Coffee Urn (25 cup)

- Attractive stainless steel body & 950 watt heating element
- Easy-to-use dispenser & drip-free spout with continuous pour option
- On/Off switch with protective silicone cover
- Durable plastic coffee basket
- Stay-cool grips & handles
- Locking lid & skid-proof rubber feet