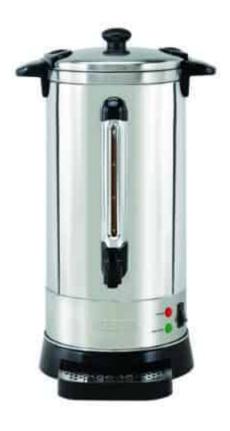

## Coffee Urn (50 cup)

- Double wall insulation
- 950 watt heating element
- Drip-free spout with continuous pour option & coffee level indicator
- On/Off switch with heating & ready-to-serve indicator lights
- Dishwasher safe stainless steel coffee basket
- Stay-cool handles, locking lid, and drip tray