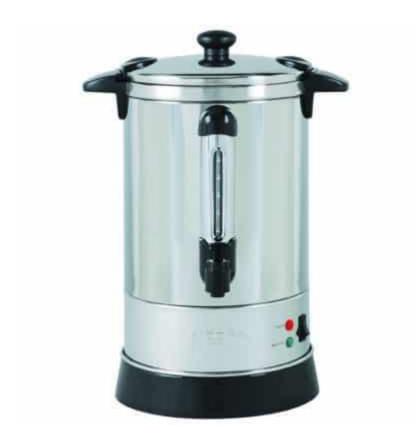

## Coffee Urn (30 cup)

- Double wall insulation & 950 watt heating element
- Drip-free spout with continuous pour option & coffee level indicator
- On/Off switch with heating & ready-to-serve indicator lights
- Dishwasher safe stainless steel coffee basket
- Stay-cool handles & locking lid